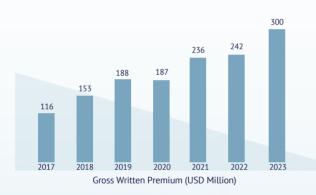

Kuwait Re is a leading reinsurer with offices in Kuwait and Malaysia. Since its establishment in 1972, the company has aimed to be a partner in risk management and work alongside its clients to ensure their growth and expansion.