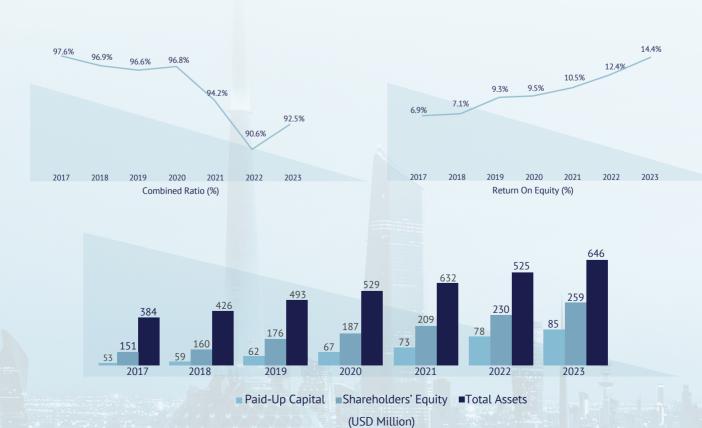

Kuwait Re is a leading reinsurer with offices in Kuwait and Malaysia. Since its establishment in 1972, the company has aimed to be a partner in risk management and work alongside its clients to ensure their growth and expansion.